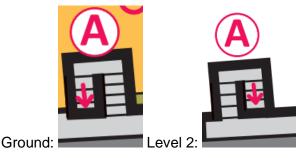

## Course notes:

- 2 courses, head-to-head.
- There is a map flip.
- Each side of the map has the main Ground floor part of the map, and a separate, smaller, map for Level 2.
- Staircases from the Ground floor to Level 2, and vice versa, are lettered, to help match staircases on the Ground floor and Level 2 parts of the map.
- All staircases can be used in both directions (to go from ground to upper level, or upper level to ground) but the map has arrows that help indicate where the stairs take you i.e. an arrow on the Ground floor part of the map shows the staircase climbing to Level 2, and the arrow on the Level 2 part of the map shows the staircase descending to the Ground floor.