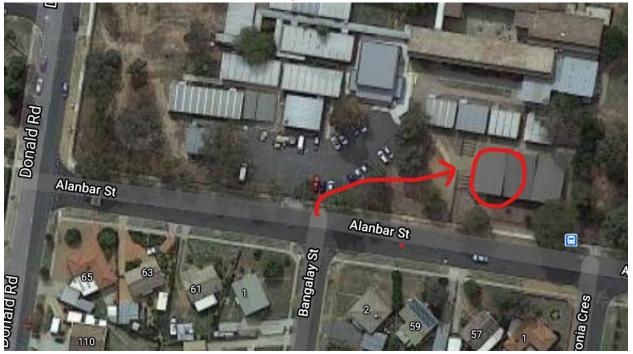

## Parking:

.

On side roads adjacent to the school - Donald Rd and Alanbar St, Karabar, and side roads. Please DO NOT park in the school grounds.

https://maps.app.goo.gl/QkB3hjL3w9aS25Mk7

## Assembly:

Under covered area to East of the entrance gate from Alanbar St.