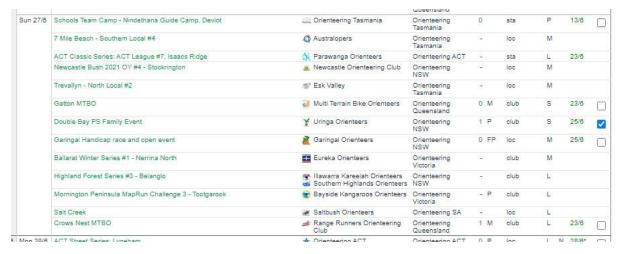

## How to Enter the Double Bay P.S. Family Event

Step 1. Create an account on Eventor

Step 2 Log in to your account on Eventor

Step 3 Scroll down through the calendar of events to 27th June -Double Bay P S Family Event

Step 4 Click the box on the right

Step 5 Scroll up or down and Click on "Enter Selected Events"

Step 6: Choose the class - "Double Bay"

( Please note this is my entry and the name and club and sportident number is mine- yours will be different)

Step 7 Scroll to the bottom and click Next and then check the entry and confirm and then you are done!