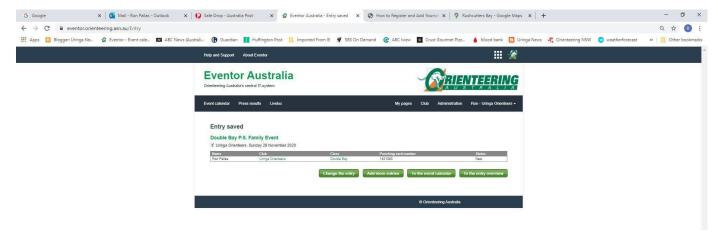

## Entry -Double Bay P.S. Family Event-Uringa Orienteers, Sunday 29 November 2020 Entry deadline: Saturday 28 November 2020 at 12:00 EDT Name Club Class Sportident Ron Pallas Uringa Orienteers Double Bay 1421093 Volunteer Advanced | Delete Entry terms and conditions RISK WAIVER We have read the general risk warning and the specific risk warning in the Event Information for this event. We are aware that orienteering is a recreational activity that can be dangerous, accept that there is a degree of risk and acknowledge that we participate in this event at our own risk. We are aware of, and will comply with Orienteering NSW's Competitors' Rules. We release Orienteering NSW, its affiliated clubs, members and all other parties associated with organising the event from any responsibility or legal liability associated with our presence at, and participation in, this orienteering event

Step 7 Scroll to the bottom and click Next and then check the entry and confirm and then you are done!