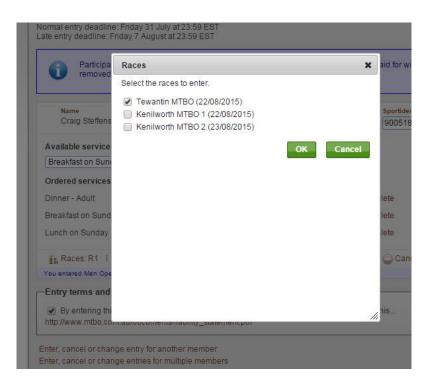

## How to enter individual events in a carnival

When you enter a carnival all the stages are selected by default. If you don't want them all, click on 'Races' and make your selections from the window that appears...

| Multi Terrain Bike Orienteers, Saturday 22 August - Sunday 23 August<br>ormal entry deadline: Friday 31 July at 23:59 EST<br>ite entry deadline: Friday 7 August at 23:59 EST |                                                                           |                         |                             |
|-------------------------------------------------------------------------------------------------------------------------------------------------------------------------------|---------------------------------------------------------------------------|-------------------------|-----------------------------|
|                                                                                                                                                                               | his event requires that the entry f<br>nformation is provided after the e |                         | not paid for will be        |
| Name                                                                                                                                                                          | Club                                                                      | Class                   | Sportident                  |
| Craig Steffens                                                                                                                                                                | Multi Terrain Bike Orien                                                  | Men Open (M21E) (12     | <ul> <li>9005185</li> </ul> |
| Available services                                                                                                                                                            |                                                                           |                         |                             |
| Breakfast on Sunday                                                                                                                                                           | 🔻 🛟 Add                                                                   |                         |                             |
| Ordered services (60 AU                                                                                                                                                       | D)                                                                        |                         |                             |
| Dinner - Adult                                                                                                                                                                | 1                                                                         | 30 AUD 🕕 😁              | 🝚 Delete                    |
| Breakfast on Sunday                                                                                                                                                           | 1                                                                         | 15 AUD 🕕 😁              | 🔵 Delete                    |
| Lunch on Sunday                                                                                                                                                               | 1                                                                         | 15 AUD 🕕 😁              | Delete                      |
| il Races: R1   E Or                                                                                                                                                           | dered services: 3 (60 AUD)   S<br>) last Friday at 11:36 EST.             | um: 100 AUD   🚰 Advance | ed 🕴 🥥 Cancel entr          |