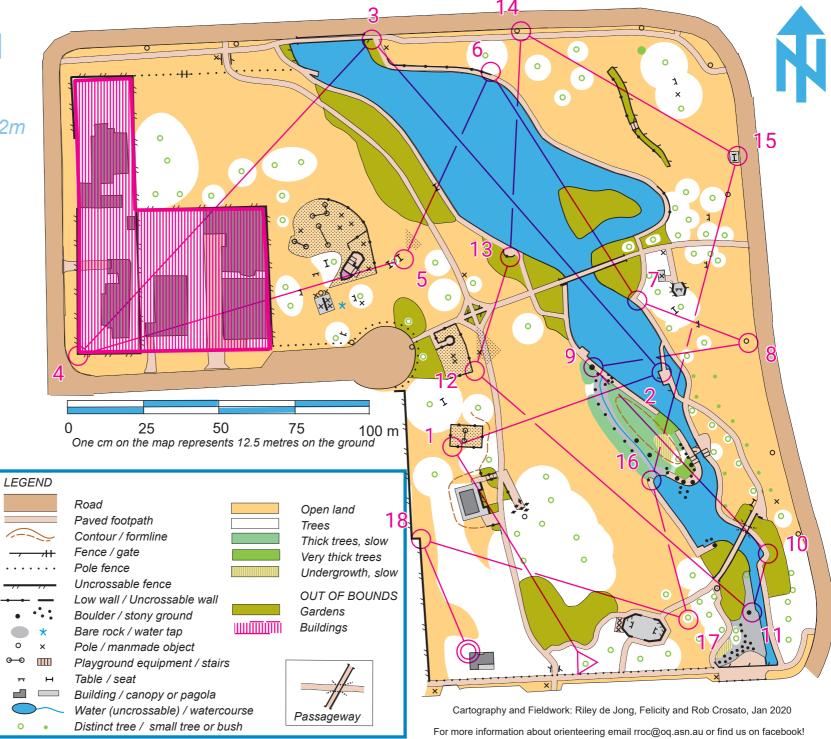

orienteering map of

## Lake Annand Park

Scale 1:1250 Contours 2m

| Lake Annand              |    |  |                 |  |   |                                        |  |
|--------------------------|----|--|-----------------|--|---|----------------------------------------|--|
| Training A               |    |  | 1.5 km          |  |   |                                        |  |
| $\triangleright$         |    |  |                 |  |   |                                        |  |
| 1                        | 32 |  | ~               |  | < | Ļ                                      |  |
| 2                        | 33 |  | $ \mathcal{A} $ |  | < | r                                      |  |
| 3                        | 35 |  | <u>'</u>        |  |   | $\neg$                                 |  |
| 4                        | 36 |  | <u></u>         |  | < | Ļ                                      |  |
| 5                        | 41 |  | ×               |  |   |                                        |  |
| 6                        | 42 |  | ~               |  |   | >                                      |  |
| 7                        | 43 |  | /               |  | < |                                        |  |
| 8                        | 34 |  | X               |  |   |                                        |  |
| 9                        | 53 |  |                 |  |   |                                        |  |
| 10                       | 56 |  | /               |  | < |                                        |  |
| 11                       | 47 |  |                 |  |   |                                        |  |
| 12                       | 48 |  | ~               |  | < | الـــاــــــــــــــــــــــــــــــــ |  |
| 13                       | 49 |  | X               |  |   |                                        |  |
| 14                       | 50 |  | ×               |  |   |                                        |  |
| 15                       | 51 |  | X               |  |   |                                        |  |
| 16                       | 31 |  | ×<br>•          |  |   |                                        |  |
| 17                       | 38 |  | Δ               |  |   |                                        |  |
| 18                       | 55 |  | 1               |  | < | ٦.                                     |  |
| <b>◯</b> 40 m <b>) ◯</b> |    |  |                 |  |   |                                        |  |