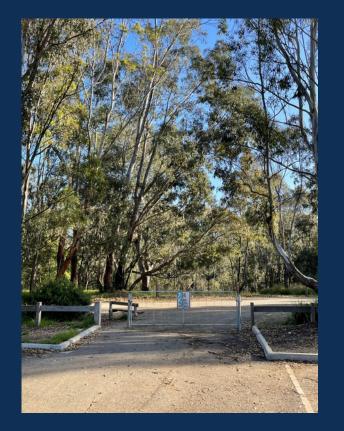

Parking available at Banyule Flats Reserve Car Park, Somerset Drive, Viewbank (next to the soccer club along the Main Yarra Trail)

Map: Yarra Trails **Scale:** 1:12,500

Contour intervals: 10m contours

**Duration:** Anytime between January 21st

#### Start

End of the car park besides Down the ramp on the the Yarra Trail

**Finish** 

paved area near the building