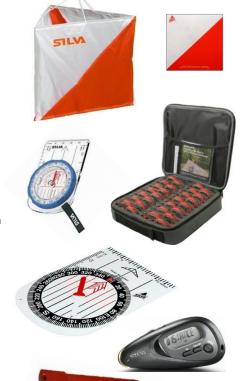

# **Control Flags**

Triangular 3-D weatherproof nylon, strong plastic hook,

Three sizes:

30 x 30 cm: \$13.95 each 15 x 15 cm: \$12.50 each 6 x 6 cm: \$8.95 each

### **Compass Set**

Set of 28 Field Compasses in protective case – comes with bonus copy of "Teaching Orienteering" book Price: **\$875.00** a set

#### **Control Punches**

Set of 10

International standard pin punches, strong weatherproof plastic

Price: **\$114.95 a set** 

#### **SILVA Map Measurer**

Multi-scale: \$37.95 Electronic: \$69.95