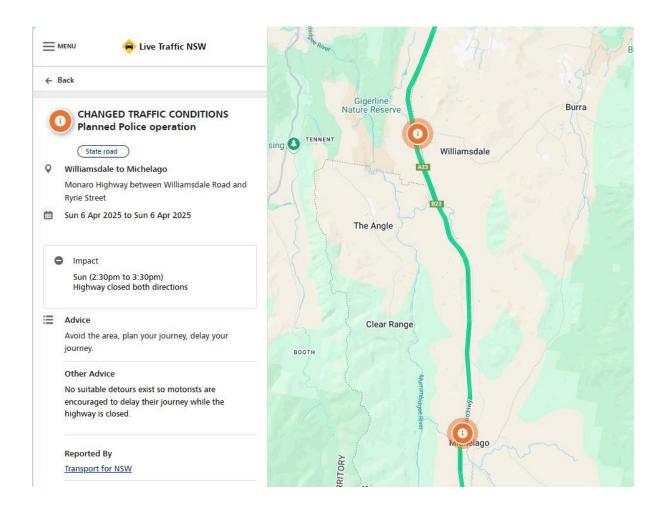

## MONARO HIGHWAY CLOSURE - SUNDAY APRIL 6 - 1430 TO 1530

The following information has been provided by the Snowy Monaro Regional Council. Please consider your travel times and as requested avoid the area between 1430 and 1530 on Sunday April 6<sup>th</sup>, 2025.

Thank you Ann Scown for Orienteering ACT

Road closures Sunday 6th April 2025.

The Monaro Highway, from Williamsdale to Michelago will be closed in BOTH directions for approximately 1 hour for a planned Police Operation between 2.30pm and 3.30pm. The road closure will be managed by <a href="Transport for NSW">Transport for NSW</a> and <a href="Traffic and Highway Patrol">Traffic and Highway Patrol</a> <a href="Command - NSW Police Force">Command - NSW Police Force</a> and there are no suitable diversions, so motorists are encouraged to delay their journey while the highway is closed. Refer to "Live Traffic NSW" for all updates and advice.