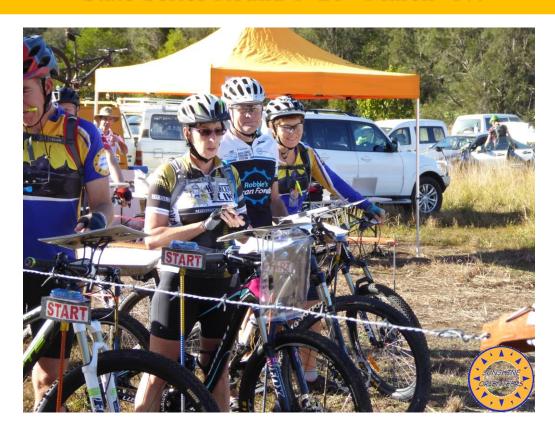

## Mountain Bike Orienteering

State Series Round 1 26th March '17.

## Sugarbag Road Trails, Caloundra.

Courses: Course 1 10 km Men 21, Open A

> Men 40, Womens 21, Men 17 Course 2 9 km Men 50, Women 40, Open B Course 3 7 km Course 4 6.5 km Men 60, Women 50, Women 17

Men 14, Women 60, Women 14, Men 70+, Open C Course 5 5 km

**Equipment:** A suitable mountain bike, helmet, water and compass are the basic requirements for this

event. A handlebar mounted mapboard that rotates is the best way to hold the map. These

are available for hire, if you need one then please request it when entering the event.