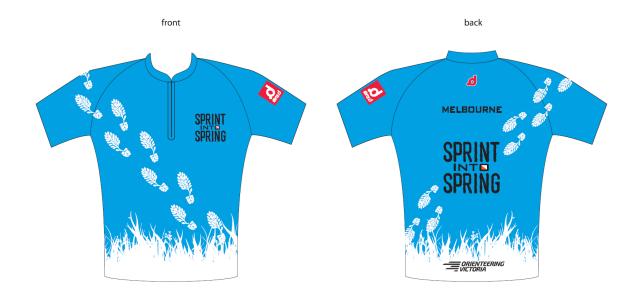

## **Sprint Into Spring Jersey Offer**

This year there is a limited time offer to buy a Sprint into Spring jersey for yourself.

## Cost:

Short sleeves \$72 Long Sleeves \$80

These will be made to order so prepayment is required via <u>Eventor</u>. Orders will close on the 26<sup>th</sup> November with delivery being early in the New Year.

## Sizes:

Sizes are available from XS through to XXXXL

To check your size visit <a href="http://www.dirtyd.co.nz/dirty.d/SizeTops.html">http://www.dirtyd.co.nz/dirty.d/SizeTops.html</a> and look for the Flex Club fit men's sizing at the bottom of the page.