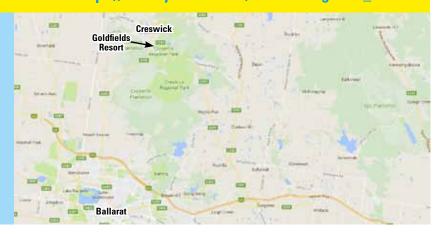

We have a terrific weekend of Mountain Bike Orienteering planned for you with all events, accommodation and the dinner at the one venue in Creswick, 10km north from Ballarat.

The event centre will be the RACV Goldfields Resort at Creswick with all events, Sprint, Middle and Long, starting and finishing in the resort.