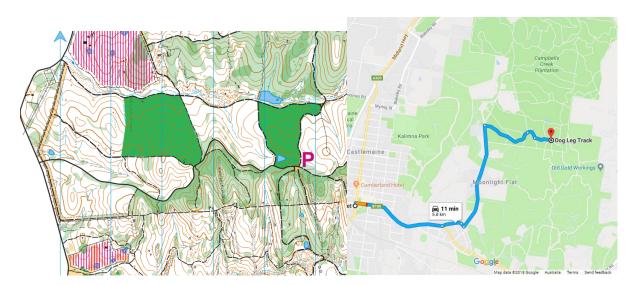

# Sunday AM – Chewton Diggings North

9.00am - Short pairs training course.

10.30am - Middle distance prologue race.

Meet and Park at <a href="https://goo.gl/maps/pifikfNSBAo">https://goo.gl/maps/pifikfNSBAo</a> (-37.056280, 144.257535). It is best to approach from the west – Turn off Colles Road onto Clarks Road opposite the Castlemaine Clay Target Club.

After the prologue we will head into Castlemaine for lunch, and possibly meet for a swim at Expedition Pass Reservoir. <a href="https://goo.gl/maps/rQ481J5AjoR2">https://goo.gl/maps/rQ481J5AjoR2</a> (-37.051912, 144.275124).