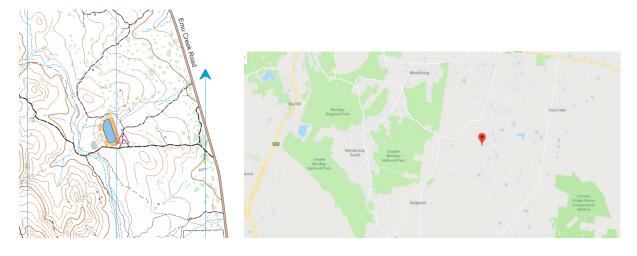

# Friday PM - Sedgwick North

Easy training courses from 5pm onwards. You will be free to complete this training whenever you like – just collect a map from us when you arrive. Tapes will be in the forest from 5pm until dark (~8.30pm).

Parking/Start at the small lake off Emu Creek Road, opposite Capricorn Cottage Dairy and Goat Farm.

https://goo.gl/maps/gyB5bGzgmmu (-36.853298, 144.349579)