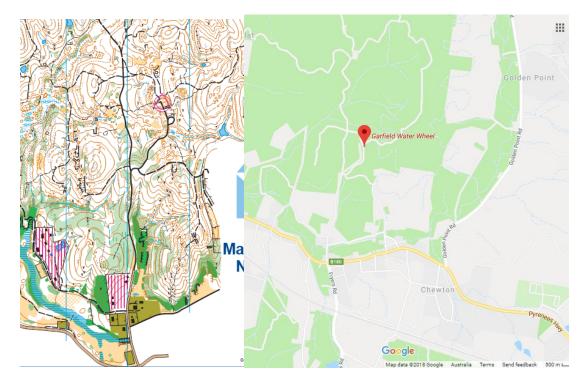

# <u>Sunday PM – Chewton Diggings South</u>

2.00pm – Reverse chasing start race

First start will be at 2.00pm, so please arrive with plenty of time to warm up.

Meet and park at Garfield Water Wheel.

https://goo.gl/maps/NQxAsheedj12 (-37.072151, 144.259264)