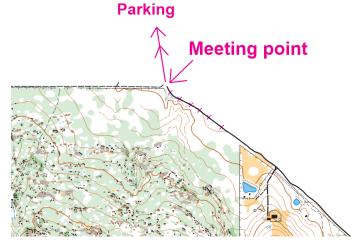

**Bermuda Triangle** – We will meet for training on Kingower-Wedderburn Road. Park on the east side of the road, to the north of the meeting point (outside the Kooyoora State Park boundary).

https://goo.gl/maps/peBR7zqmmsS2 (-36.565783, 143.708918)