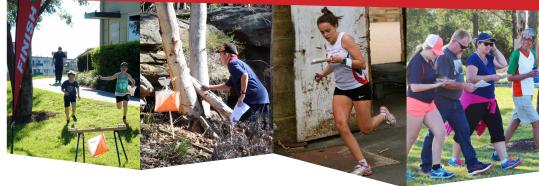

## Orienteering is coming

to Northern Sydney AND IT'S FREE!\*

Suitable for all fitness levels, ages and abilities. Everyone welcome!

## Try the original adventure sport

DATE SUBURB ASSEMBLY AREA START TIMES

This 'Amazing Race' style of activity is great for families, bushwalkers, runners, athletes looking for some cross training... everyone!