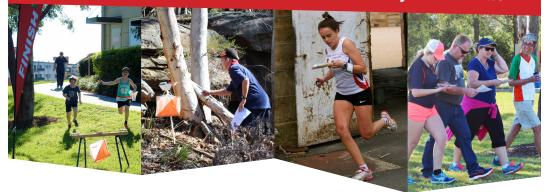

## Orienteering is coming

to Northern Sydney AND IT'S FREE!\*

Suitable for all fitness levels, ages and abilities. Everyone welcome!

## Try the original adventure sport

DATE SUBURB ASSEMBLY AREA START TIMES

This 'Amazing Race' style of activity is great for families, bushwalkers, runners, athletes looking for some cross training... everyone!