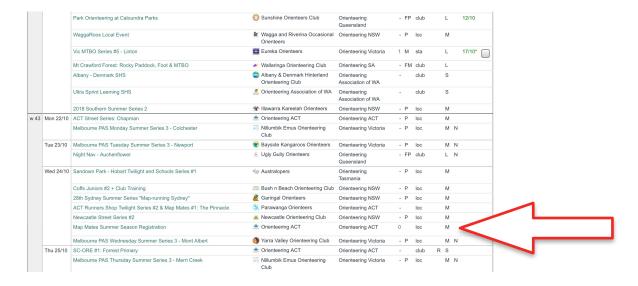

To register select the 'Enter and/or order services' in the grey 'Entry' box on the right hand side of the screen:

By selecting 'Enter and/or order services' you will be registering your child for the Map Map Mates competition.