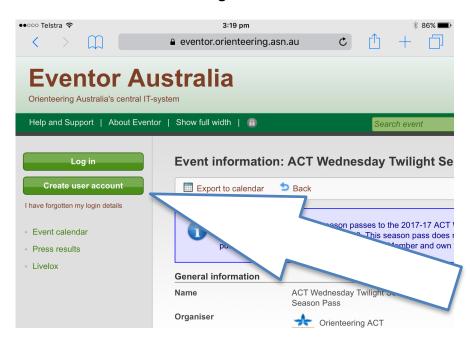

The process of logging in to Eventor may take you back to the 'Event calendar' page. If this happens you can get back to the correct page by either pressing the embedded link below or scrolling down through the events to Wed, 24 October. The event you want looks like this (see red arrow).