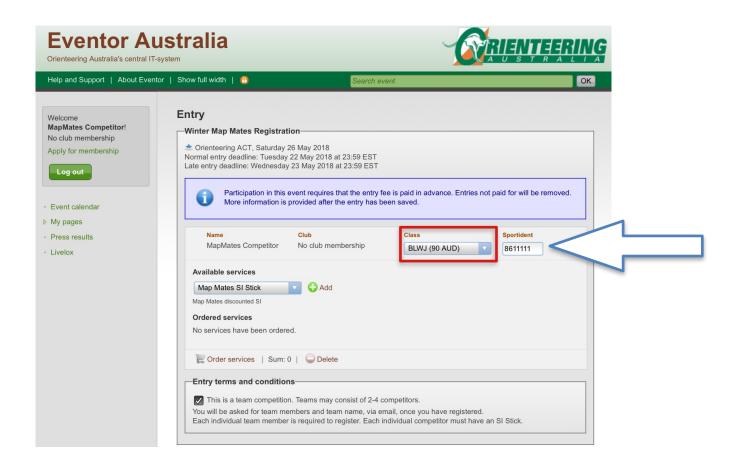

You have a choice of classes under which to register your child. These can be changed each week at the events once the competition starts, but it is important to make sure they are registered correctly as either a junior male or junior female.

If you are unsure of which class to place your child please enter them as either:

'BLMJ' - Blue: Men: Junior or 'BLWJ' - Blue: Women: Junior.

These can be selected by scrolling through the 'Class' (see red box below).

If your child has a Sportident (SI) Stick please add the number in the box (see arrow above). If they don't own an SI Stick, that they can exclusively use during the season, one can be purchased at a discounted Map Mates price through the 'Available services' area (see below).