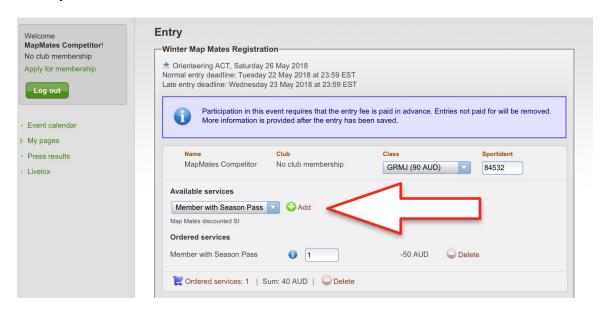

## Orienteering ACT members

If your child is a Member of Orienteering ACT and has a pre-purchased a season pass, either as an individual or as part of a family, they can receive a discounted Map Mates registration. To do this you will need to select 'Member with Season Pass' on the first page (see red arrow below) under 'Available services'.

This will result in the total cost being only \$40 for Map Mates registration. This can be checked on the confirmation page (see below).