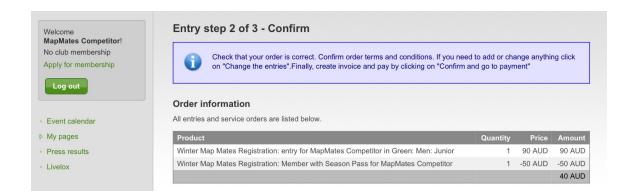

## Orienteering ACT members

If your child is a Member of Orienteering ACT and has a pre-purchased a season pass, either as an individual or as part of a family, they can receive a discounted Map Mates registration. To do this you will need to select 'Member with Season Pass' on the first page (see red arrow below) under 'Available services'.

This will result in the total cost being only \$40 for Map Mates registration. This can be checked on the confirmation page (see below).