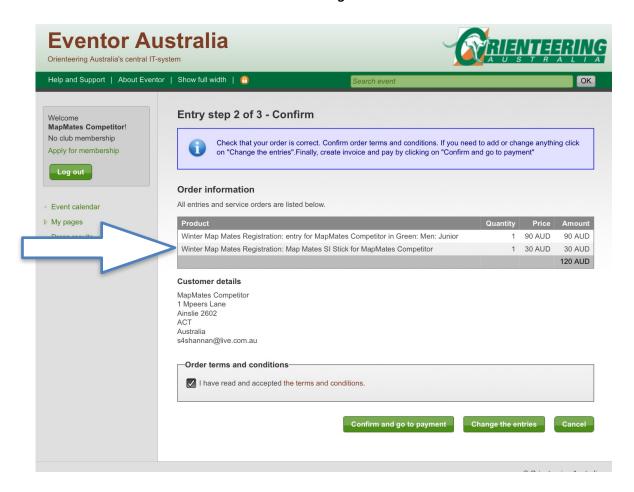

Once you have confirmed the registration details, ticked the terms and conditions check box and added a contact phone number, press the 'next' button at the bottom of the page.

This page will allow you to confirm your child's registration details. If you ordered an SI Stick you will see this under 'Order information' (see blue arrow below). If you don't see the SI Stick under the 'Order information' please select 'Change your entries' which will take you back to the previous page. On this page please make sure you select the 'add' button next to the selection box, under available services.