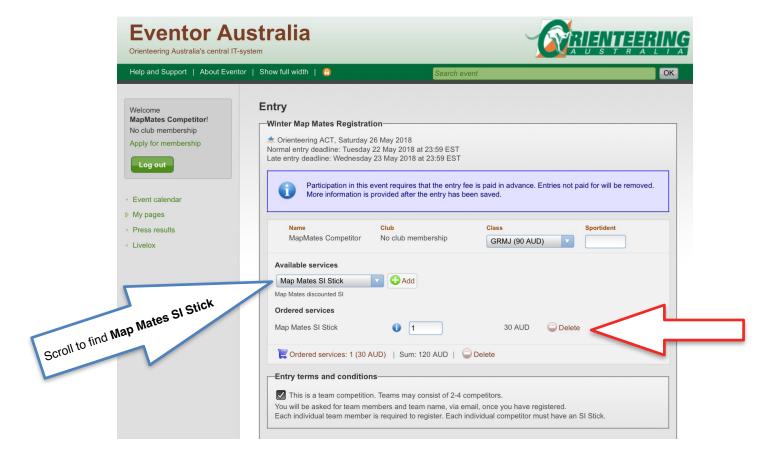

## Purchasing an SI Stick

To purchase an SI Stick, select 'Map Mates SI Stick' from the drop down box under the 'Available services' section and tap the 'Add' button. You should now have 'Mates Mates SI Stick' listed under 'Ordered services' (see Red arrow).