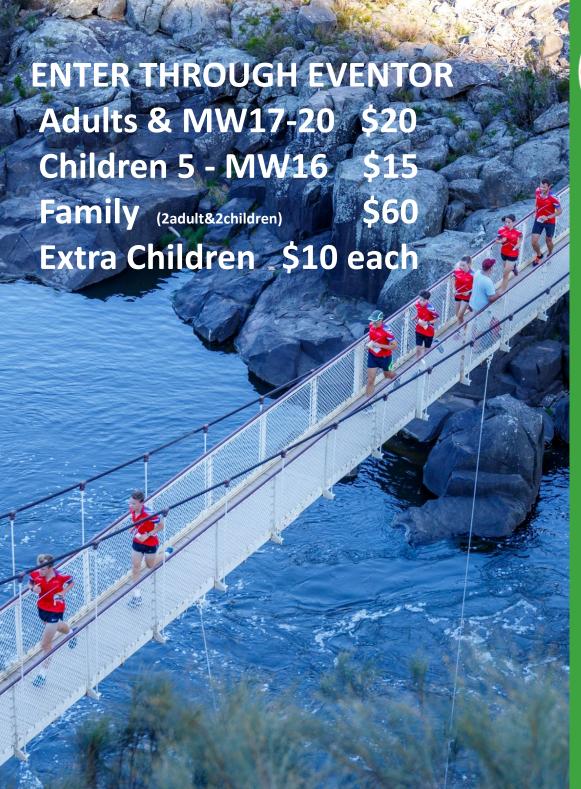

## Info

Spot Prizes Each Day
Presented at EVOC BBQ, AGM and
following competition on Monday.
Be there to be in the draw!

**Elites -** *Prizemoney for MW21E and MW17-20E* 

Be in the running for prizemoney by entering Elite Classes with just an extra \$5 per event.





## BBQ

**When?** - Saturday Night from 6.30pm

Where? - Bingalong Bay
What? - You will be served a BBQ
main, selection of salads and a
scrumptious dessert.

and more... Members of the OA squads, attending a camp on the long weekend, will be in attendance to talk with juniors and by entertaining you all with some games.

Please BYO drinks but water available!



## Come and enjoy EVOC hospitality!

For more information please contact

kim.nankervis@educa tion.tas.gov.au

Ph. 0456031171