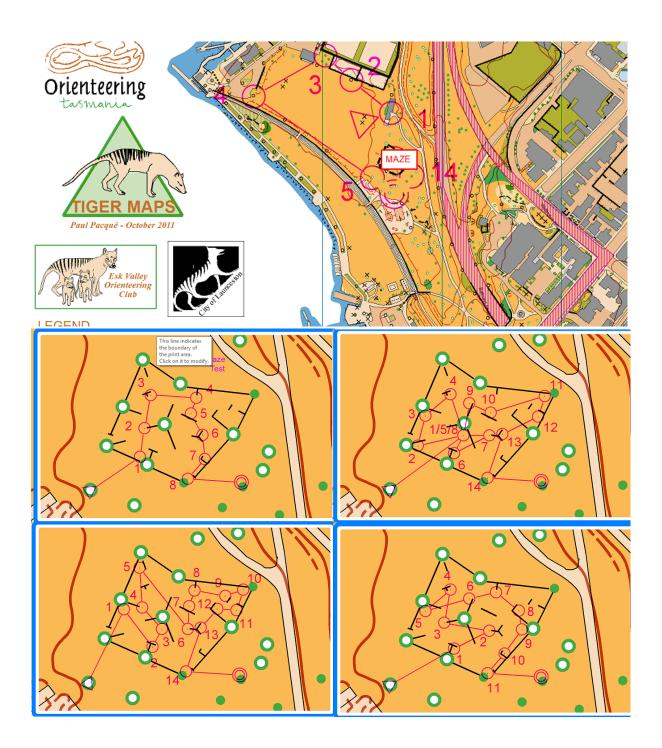

**Maps**.Large scale. Reused **Entry** No pre-entry requires

Punching systemSI punching system. Free hire.

Where is the Start? Start, finish and maze will be in Royal or City park. More detail at the competition eve.