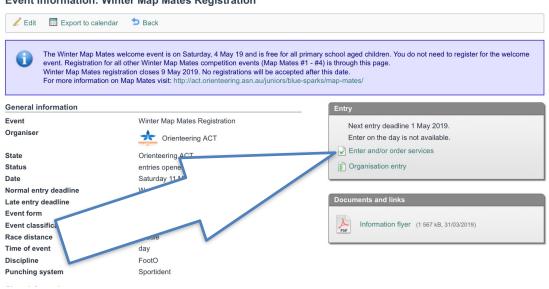

To register select the 'Enter and/or order services' in the grey 'Entry' box on the right hand side of the screen (see blue arrow).

**Event information: Winter Map Mates Registration** 

By selecting 'Enter and/or order services' you will be registering your child for the Map Map Mates competition.