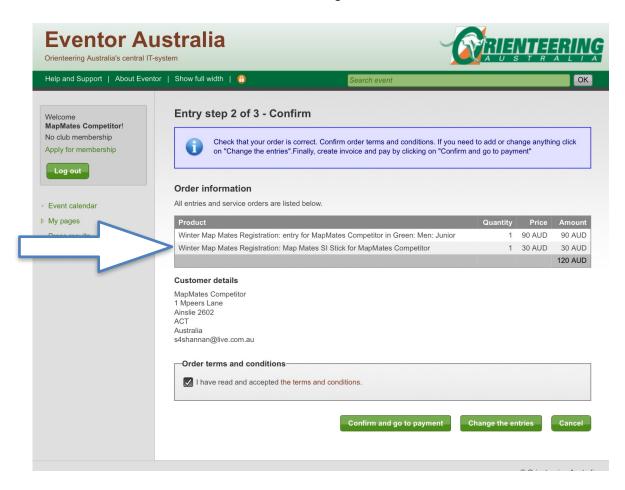

Once you have confirmed the registration details, ticked the terms and conditions check box and added a contact phone number, press the 'next' button at the bottom of the page.

This page will allow you to confirm your child's registration details. If you ordered an SI Stick you will see this under 'Order information' (see blue arrow below). If you don't see the SI Stick under the 'Order information' please select 'Change your entries' which will take you back to the previous page. On this page please make sure you select the 'add' button next to the selection box, under available services.

## Finalising your registration

Check your order and child's details. Tick the box to accept the order terms and conditions and press 'confirm', this will take you to the payments page which is Step 3 of 3. Follow payment instructions to finalise your Map Mates registration.