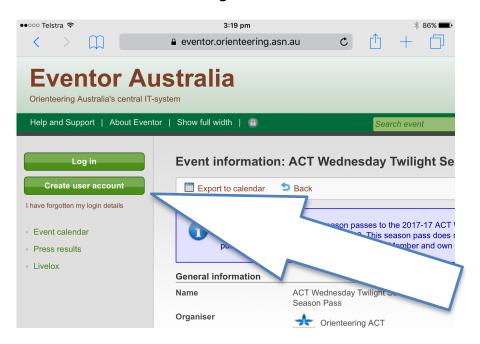

## How to register on Eventor

This season we will be using Eventor for all ACT Orienteering event entries. Using Eventor will reduce the workload on our volunteers who have previously had to manually enter all our Map Mates competitors details into our scoring system, which is a big job!

Unfortunately not all people find Eventor easy to use which is why we have created this 'how to' guide.

To register your child for Map Mates on Eventor your child will need an individual Eventor 'user account'. If your child already has an Eventor user account please login using your child's login and password. If your child does not have a user account, you can create one by pressing the 'Create user account' and following the instructions.