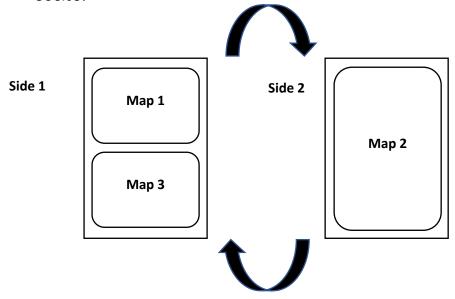

## Important information

- During the course, competitors MUST use the mandatory crossing point which is the underpass under Bandjalong Cres. There is a control here.
- Please do NOT run through garden beds!
- There are butterfly loops on the course.
- 3 MAPS BUT NO MAP EXCHANGE!
  - MAP 1 A5 map of Aranda Primary School. Complete this part of the course. When you reach the last control on this map, FLIP over to...
  - Map 2 A4 map of Aranda Preschool. Complete this part of the course. When you reach the last control on this map, FLIP back over to...
  - Map 3 A5 map of Aranda Primary School (underneath map 1). Complete the course.