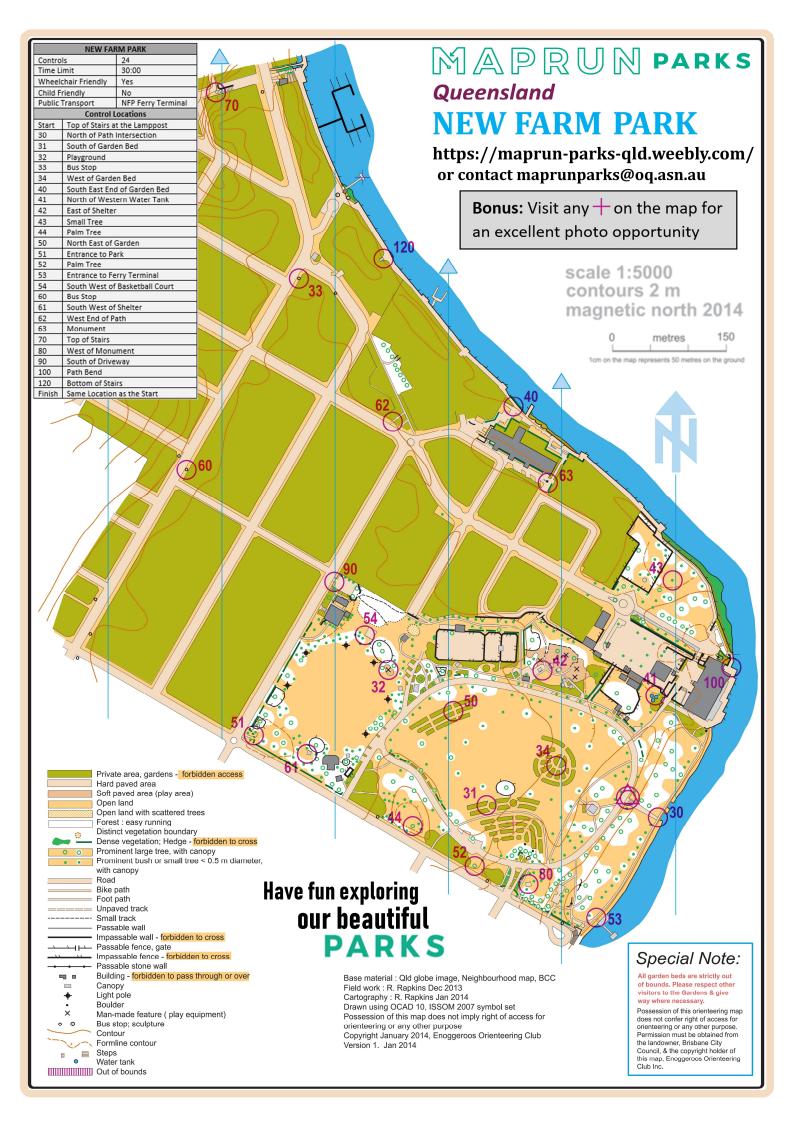

- The aim of the game is to score as many points as possible on course in the allocated time
- Points are scored by visiting each numbered 'control' on the map, these controls are only marked on the map, the GPS on your smartphone registers when you are at the control. Your will hear a beep and vibrate signal.
  - Each control you visit scores points according to its number a control numbered '38' is worth 30 points, '42' is worth 40 points etc
  - Note that there is a score penalty for overtime you lose 30 points for each minute over the allocated time
- You need to pass through the start to commence the timing and start your course and pass through the finish to stop the timer and complete your course
- The "Time" box (top left of screen) displays elapsed time since you started at the first point, the "Remaining" shows the time you have left for your race
- The "Visited" will say "Not Started / nn" before you start the course, check this as you go and it will update as you pass through the points where nn is the number of controls in the course. E.g. 2/20.
- "Last" is the last checkpoint you registered

### Ready? (sunscreen, hat, water?) GO!

- Open the MapRun app.
- Press "GOTO START" (course map will appear)
- Find the start location in the real world the triangle on the map and finish at the double circle.
- decide on the route you want to take, tap "Start the GPS", make your way to the start. When your phone beeps / vibrates, move onto the next control on the map repeat until finished.

Using the map on your phone or a printed version of the map, visit as many controls as you can in the time allowed. There are no flags at control sites. As you move to within about 5 metres of the control location, the phone will beep and vibrate and update your score. Note you may need to pause for a few seconds at the site of the control to allow your phone's GPS to register. Check your results within the Maprun app, or online. Compare your time with others or your own result from previous attempts. Replay where you and others went (on the website http://maprunners.weebly.com/results.html)