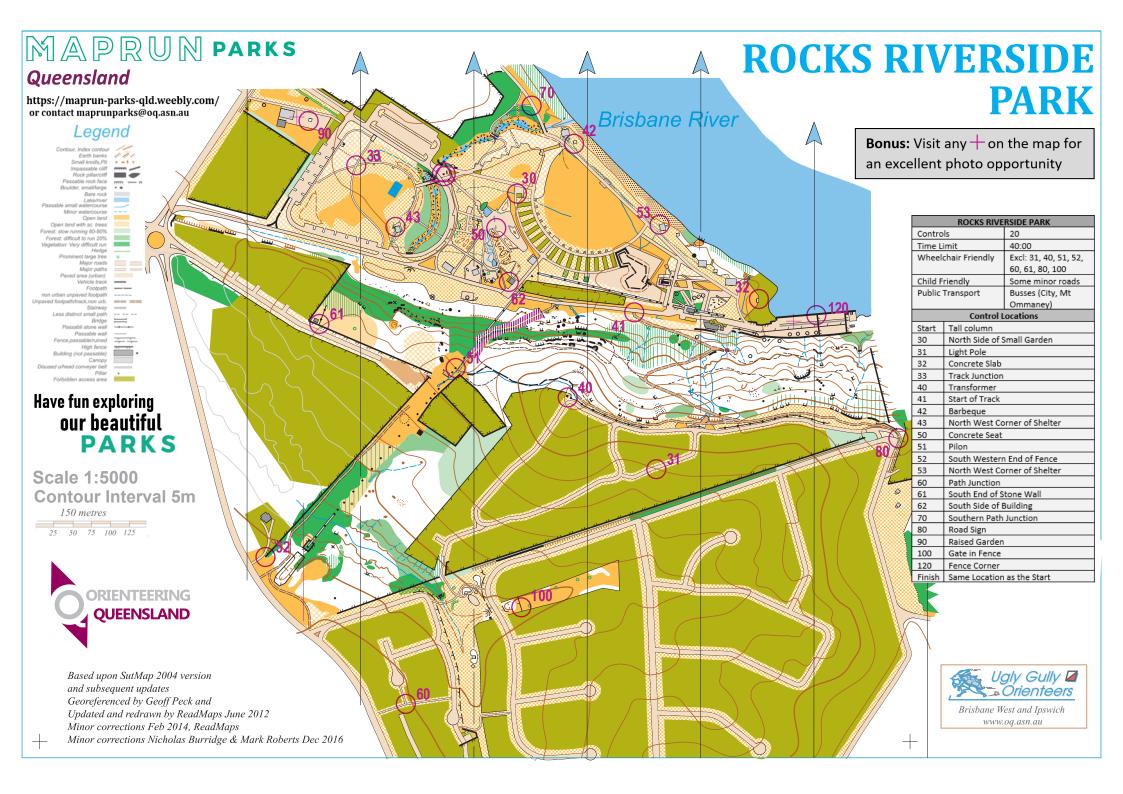

- The aim of the game is to score as many points as possible on course in the allocated time
- Points are scored by visiting each numbered 'control' on the map, these controls are only marked on the map, the GPS on your smartphone registers when you are at the control. Your will hear a beep and vibrate signal.
  - Each control you visit scores points according to its number a control numbered '38' is worth 30 points, '42' is worth 40 points etc
  - Note that there is a score penalty for overtime you lose 30 points for each minute over the allocated time
- You need to pass through the start to commence the timing and start your course and pass through the finish to stop the timer and complete your course
- The "Time" box (top left of screen) displays elapsed time since you started at the first point, the "Remaining" shows the time you have left for your race
- The "Visited" will say "Not Started / nn" before you start the course, check this as you go and it will update as you pass through the points where nn is the number of controls in the course. E.g. 2/20.
- "Last" is the last checkpoint you registered

### Ready? (sunscreen, hat, water?) GO!

- Open the MapRun app.
- Press "GOTO START" (course map will appear)
- Find the start location in the real world the triangle on the map and finish at the double circle.
- decide on the route you want to take, tap "Start the GPS", make your way to the start. When your phone beeps / vibrates, move onto the next control on the map repeat until finished.

Using the map on your phone or a printed version of the map, visit as many controls as you can in the time allowed. There are no flags at control sites. As you move to within about 5 metres of the control location, the phone will beep and vibrate and update your score. Note you may need to pause for a few seconds at the site of the control to allow your phone's GPS to register. Check your results within the Maprun app, or online. Compare your time with others or your own result from previous attempts. Replay where you and others went (on the website http://maprunners.weebly.com/results.html)