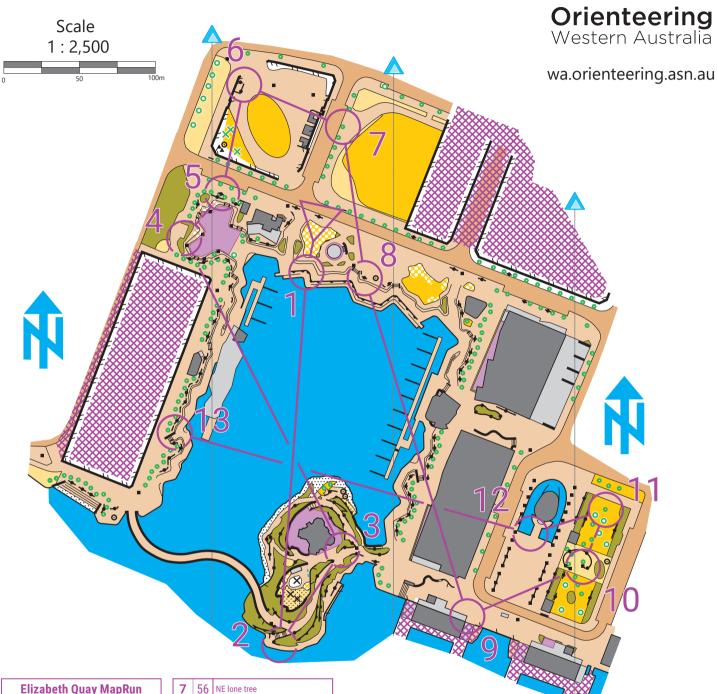

## Elizabeth Quay

**Sprint Orienteering Map** 

| Elizabeth Quay MapRun |    |                                |        |  |  |  |  |
|-----------------------|----|--------------------------------|--------|--|--|--|--|
| MapRunF Long-1        |    |                                | 2.8 km |  |  |  |  |
| $\triangleright$      |    | Start:                         |        |  |  |  |  |
| 1                     | 31 | Bend in wall                   |        |  |  |  |  |
| 2                     | 32 | E end of SE wall               |        |  |  |  |  |
| 3                     | 33 | SW end of NW wall              |        |  |  |  |  |
| 4                     | 34 | SE inside corner of paved area |        |  |  |  |  |
| 5                     | 35 | N side of N wall               |        |  |  |  |  |
| 6                     | 36 | NE end of SE wall              |        |  |  |  |  |

| 7   | 56                          | NE lone tree                |  |
|-----|-----------------------------|-----------------------------|--|
| 8   | 37                          | NE wall                     |  |
| 9   | 57                          | E outside corner of canopy  |  |
| 10  | 46                          | E pole                      |  |
| 11  | 47                          | NE lone tree                |  |
| 12  | 48                          | SE outside corner of W pond |  |
| 13  | 39                          | NE end of wall              |  |
| Мар | Map exchange at the control |                             |  |