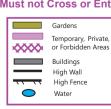

## Elizabeth Quay

**Sprint Orienteering Map** 

| Elizabeth Quay MapRun |    |                               |        |  |  |  |
|-----------------------|----|-------------------------------|--------|--|--|--|
| MapRunF Long-2        |    |                               | 2.8 km |  |  |  |
| 13                    | 39 | NE end of wall                |        |  |  |  |
| 14                    | 40 | S edge of paved area          |        |  |  |  |
| 15                    | 43 | SE outside corner of building |        |  |  |  |
| 16                    | 38 | NW end of wall                |        |  |  |  |
| 17                    | 53 | Foot of stairway              |        |  |  |  |
| 18                    | 41 | W side of flower bed          |        |  |  |  |

| 19                      | 45 | Wall                 |  |
|-------------------------|----|----------------------|--|
| 20                      | 51 | SE lone tree         |  |
| 21                      | 49 | W tip of flower bed  |  |
| 22                      | 50 | SE statue            |  |
| 23                      | 54 | Pole                 |  |
| 24                      | 52 | Pole                 |  |
| 25                      | 58 | N side of flower bed |  |
| Navigate 80 m to finish |    |                      |  |