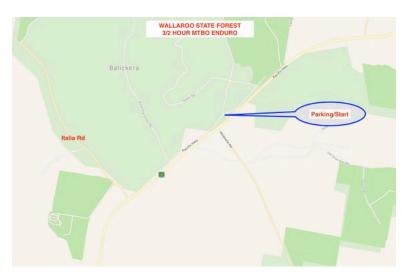

## **ONLINE REGISTRATION & ENTRY**

https://eventor.orienteering.asn.au/Events

DATE: Sunday 20th September TIME: Start at any time between 8.30 and 9.30 DURATION: Choose 3 hour or 2 hour course. LOCATION: North of Raymond Terrace along Pacific Hwy turn off before Medowie Rd. DETAILS: An information flyer and "How to Enter" details are on Eventor.