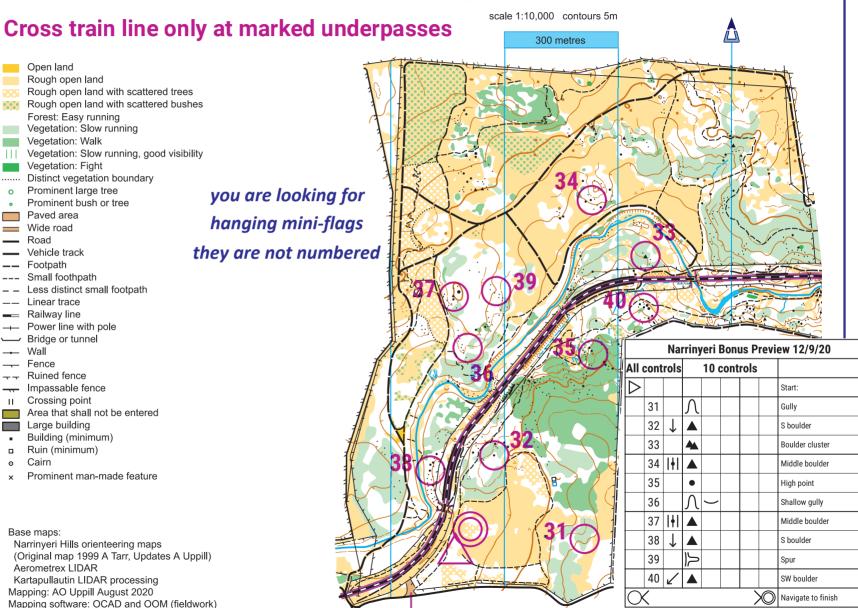

## **Narrinyeri Hills Model: Bonus Preview**

Ruined fence Impassable fence Crossing point Area that shall not be entered Large building Building (minimum) Ruin (minimum)

Prominent man-made feature

Power line with pole