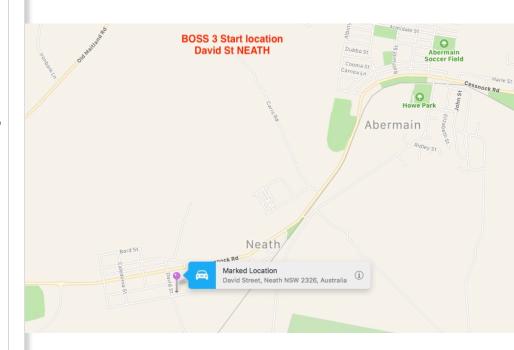

s in low lying area.

Look for the **HELP** flag if it is your first event. We will set you up for 75 minutes of fun with the odd challenges thrown in.

## Location

David St, Neath.

## **Entry**

As part of our Covid-19 Safety Plan entries to all BOSS events are online. Please register on Eventor then enter via the events page. Instructions are on the event page. https://eventor.orienteering.asn.au/Events/Show/10188

YOU CAN STILL ENTER ON THE DAY!

Starts: Between 8.00am and 9.00am

**Duration:** 75 minutes

Cost:

Members \$12.00, Juniors \$9.00 Casuals. \$15.00, Juniors \$10.00

First Timer. \$12.00 includes map board and

Sport Ident stick hire Map board hire: \$2.00

Check out the First Timer Video! <a href="https://vimeo.com/448426290">https://vimeo.com/448426290</a>. FIRST TIMER



Join in the fun of mountain bike riding and navigation around some great riding locations in the Newcastle region. The events cater to all levels of riding skills and help is available at each event to get you started. Groups, families welcome!

Details and location can be found on the Newcastle Orienteering website.

http://www.newcastleorienteering.asn.au/

BOSS Organiser Greg Bacon gregbacon63@gmail.com





There will be a seperate lane at the registration area and the start area for Newcastle Metropolitan area and Newcastle Regional Areas. Metropolitan includes, Newcastle and Lake Macquarie Regional includes, Maitland, Cessnock and Port Stephens and Central Coast.

Newcastle Orienteering Club members that live outside these areas may enter as long as they do not reside in a Covid\_1