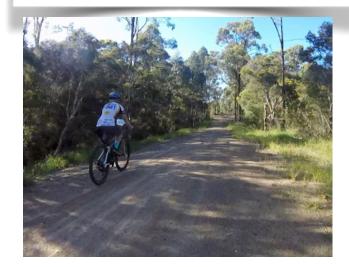

## BIKE ORIENTEERING SUMMER SERIES EVENT 3 Neath Fire Trail 13th December

We need more first timers! Pairs, groups and families WELCOME!

There is a seperate course for first timers and families if you wish to try it. Course set along fire roads in low lying area.